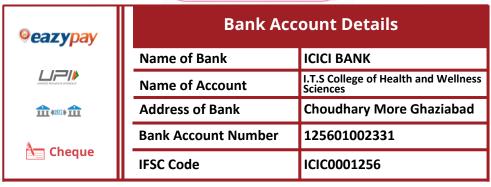

SIS

| S.<br>No. | Description                   | Three Seater<br>Non AC Room | Three Seater<br>AC Room | Two Seater<br>Non AC Room | Two Seater<br>AC Room |
|-----------|-------------------------------|-----------------------------|-------------------------|---------------------------|-----------------------|
| 1.        | Hostel Fee (Fooding, Lodging) | 1,14,000.00                 | 1,40,000.00             | 1,40,000.00               | 1,75,000.00           |
| 2.        | Laundry                       | 6,000.00                    | 6,000.00                | 6,000.00                  | 6,000.00              |
| 3.        | Total                         | 1,20,000.00                 | 1,46,000.00             | 1,46,000.00               | 1,81,000.00           |

#### Fee Payment Modes





## **BUS FEE (OPTIONAL) - ON FIRST COME FIRST SERVE BASIS**

| Serial Number | Pick - Up Point                                                                                                                                                                                                         |
|---------------|-------------------------------------------------------------------------------------------------------------------------------------------------------------------------------------------------------------------------|
| 1             | Mohan Nagar, Budh Chowk, Vasundhara, Sahibabad, Vaishali Metro Station, Indirapuram, Kala Patthar, Khora Colony, Noida Sector-62, Sector-55, Sector-12/22, Sector-11, Botanical Garden Sector-37 Noida to College       |
| 2             | Dilshad G