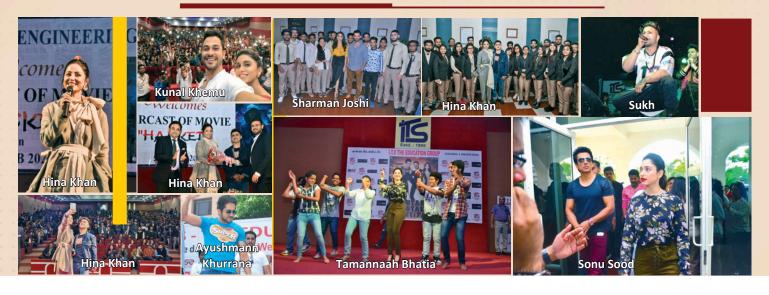

## **Admission Criteria**

On the basis of entrance examination of Atal Bihari Vajpayee Medical University (ABVMU), Lucknow.

#### **Admission Procedure**

- Register at I.T.S College of Health & Wellness Sciences.
- Register at Atal Bihari Vajpayee University (ABVMU), Lucknow.
- Appear in the entrance exam conducted by ABVMU, Lucknow.
- Attend the Counseling conducted by ABVMU, Lucknow.
- Report to the College for document verification & fees submission.

# CAREER OPTIONS

@ I.T.S - CHWS

REHABILITATION CENTRES

#### **ACADEMICS**

HEALTHC ARE CENTRES



10VEMEN ENTRES

# **CORPORATE HOUSES**

SPORTS & FITNESS CENTRES
REHABILITATION CENTRES
COLLEGES

















### **MAJOR RECRUITERS FOR PHYSIOTHERAPY STUDENTS @ I.T.S GROUP**

























# **CELEBRITIES @ I.T.S GROUP**



## **COURSES OFFERED BY I.T.S. - THE EDUCATION GROUP**













#### I.T.S. College of Health & Wellness Sciences

(Affiliated to Atal Bihari Vajpayee Medical University, Lucknow)

Plot No. 46, Knowledge Park-III, Greater Noida, G. B. Nagar (U.P.)- 201308 Mob: 7838555876, 9682228111, Toll Free: 18001800840

admission.chws@its.edu.in | itschws@its.edu.in

http://www.itschws.edu.in



Scan for Website