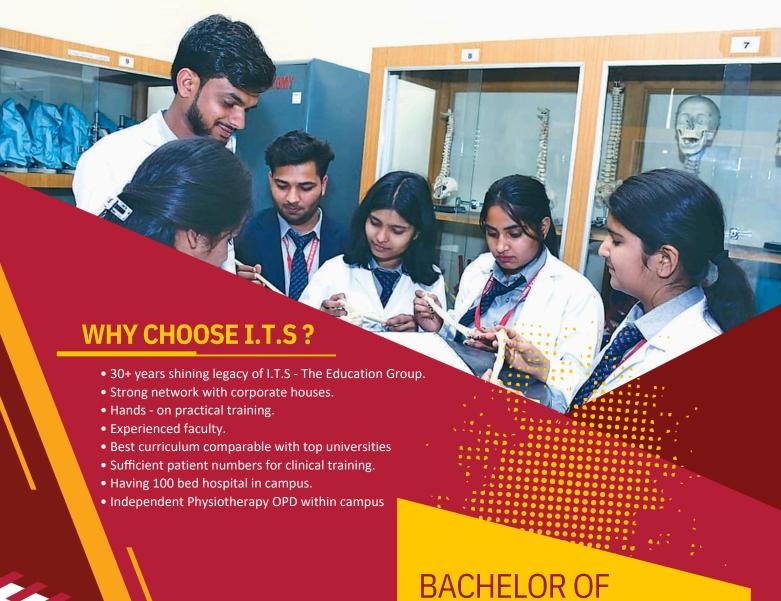

# I.T.S College of Health & Wellness Sciences

(Affiliated to Atal Bihari Vajpayee Medical University, Lucknow)









- Separate hostel facility with AC/Non-AC rooms for boys and girls.
- Transport facility.
- Therapy Labs.

# **PHYSIOTHERAPY (BPT)**

#### **Eligibility**

Candidate who has passed the XIIth examination with Physics, Chemistry and Biology as main subjects with minimum 50% marks in PCB.

#### **Admission Criteria**

On the basis of entrance examination of Atal Bihari Vajpayee Medical University (ABVMU), Lucknow.

#### **Admission Procedure**

- Register at I.T.S College of Health & Wellness Sciences.
- Register at Atal Bihari Vajpayee University (ABVMU), Lucknow.
- Appear in the entrance exam conducted by ABVMU, Lucknow.
- Attend the Counseling conducted by ABVMU, Lucknow.
- Report to the College for document verification & fees submission.

# CAREER OPTIONS

@ I.T.S - CHWS

REHABILIT