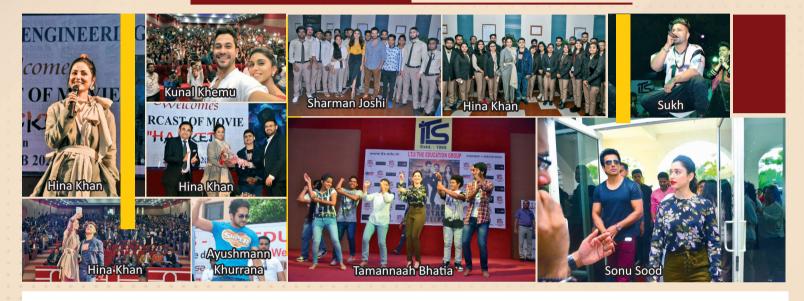

### **Admission Criteria**

On the basis of entrance examination of Atal Bihari Vajpayee Medical University (ABVMU), Lucknow.

#### **Admission Procedure**

- Register at I.T.S College of Health & Wellness Sciences.
- Register at Atal Bihari Vajpayee University (ABVMU), Lucknow.
- Appear in the entrance exam conducted by ABVMU, Lucknow.
- Attend the Counseling conducted by ABVMU, Lucknow.
- Report to the College for document verification & fees submission.

CAREER OPTIONS **@ I.T.S - CHWS** 

REHABILITATION CENTRES

## **ACADEMICS**

**HEALTHCARE CENTRES** 



**CORPORATE HOUSES** 

SPORTS & FITNESS CENTRES REHABILITATION CENTRES COLLEGES







HOSPITALS













## **MAJOR RECRUITERS FOR PHYSIOTHERAPY STUDENTS @ I.T.S GROUP**

























# **CELEBRITIES @ I.T.S GROUP**



## **COURSES OFFERED BY I.T.S. - THE EDUCATION GROUP**













### I.T.S. College of Health & Wellness Sciences

(Affiliated to Atal Bihari Vajpayee Medical University, Lucknow)

Plot No. 46, Knowledge Park-III, Greater Noida, G. B. Nagar (U.P.)- 201308 Mob: 7838555876, 9682228111, Toll Free: 18001800840

- admission.chws@its.edu.in | itschws@its.edu.in
- http://www.itschws.edu.in



Scan for Website